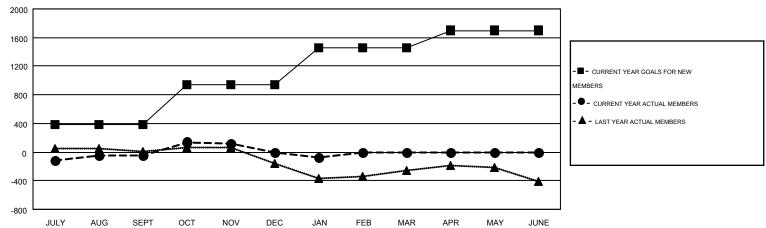

## GOALS AND ACTUAL MEMBERS CUMULATIVE

| DROPPED CLUBS: 12  DROPPED MEMBERS |           | 430 CLUBS OF 728 ADDED 1 OR MORE<br>NEW MEMBERS | GENDER DISTRIBUTION           MALE         13,430 (66.23%)           FEMALE         6,848 (33.77%) | ,              |
|------------------------------------|-----------|-------------------------------------------------|----------------------------------------------------------------------------------------------------|----------------|
| DECEASED CLUB CANCELLED            | 167<br>70 | CLICK HERE FOR HEALTH ASSESSMENT DATA           | FAMILY UNIT MEMBERS                                                                                | 3,456<br>1,649 |
| OTHER                              | 1,631     |                                                 | HEAD OF HOUSEHOLD                                                                                  |                |
| TOTAL                              | 1,868     |                                                 | NON-HEAD OF HOUSEHOLD                                                                              | 1,807          |