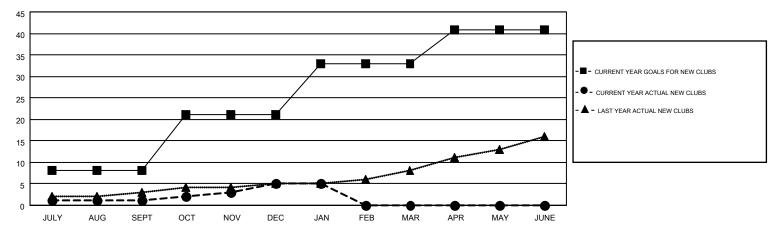

| 837                                    | 886                | -49              |
| OCT/NOV/DEC           | 13               | 4         | 10               | -6               | OCT/NOV/DEC           | 555                | 778                                    | 732                | 46               |
| JAN/FEB/MAR           | 12               | 0         | 1                | -1               | JAN/FEB/MAR           | 514                | 177                                    | 250                | -73              |
| APR/MAY/JUNE          | 8                | 0         | 0                | 0                | APR/MAY/JUNE          | 246                | 0                                      | 0                  | 0                |

## GOALS AND ACTUAL NEW CLUBS CUMULATIVE



## GOALS AND ACTUAL MEMBERS CUMULATIVE



| DROPPED CLUBS: 12  DROPPED MEMBERS |           | 430 CLUBS OF 728 ADDED 1 OR MORE<br>NEW MEMBERS | GENDER DISTRIBUTION           MALE         13,430 (66.23%)           FEMALE         6,848 (33.77%) | ,              |
|------------------------------------|-----------|-------------------------------------------------|----------------------------------------------------------------------------------------------------|----------------|
| DECEASED CLUB CANCELLED            | 167<br>70 | CLICK HERE FOR HEALTH ASSESSMENT DATA           | FAMILY UNIT MEMBERS                                                                                | 3,456<br>1,649 |
| OTHER                              | 1,631     |